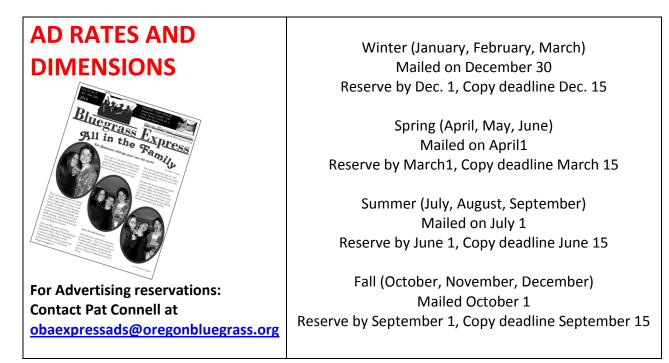

## **BLUEGRASS EXPRESS**

Two time winner of SPGMA Bluegrass Publication of the Year

| SIZE                 | DIMENSION            | COST     | TWO OR MORE ISSUES |
|----------------------|----------------------|----------|--------------------|
| Full Page            | 7.5 x 9.5″           | \$150.00 | \$130.00           |
| Half page horizontal | 7.5 X 4.75″          | \$90.00  | \$80.00            |
| Half Page vertical   | 3.75 x 9.5″          | \$90.00  | \$80.00            |
| Quarter page         | 3.75 x 4.50"         | \$60.00  | \$50.00            |
| Eighth page          | 3.75 x 2.25 (2 1/4)" | \$40.00  | \$30.00            |